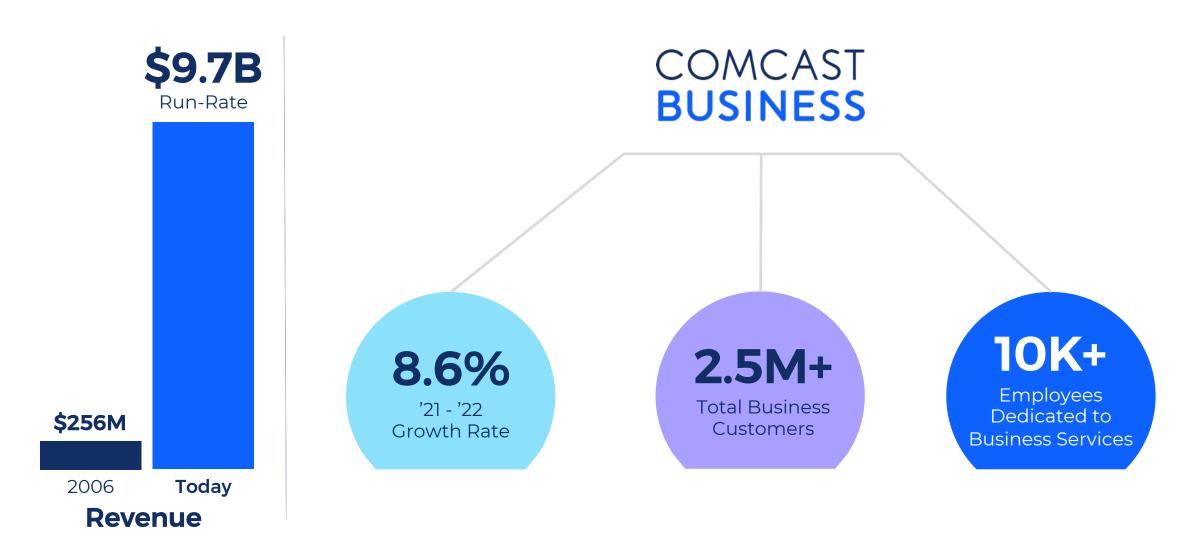

# **Comcast Business – by the numbers**

40K+ 195K+ Monthly Client Managed Installations Enterprise Sites COMCAST **BUSINESS** 2,500 **5M** Ethernet sites Devices connected per Monitored month

A New Internet Customer Every

16 Seconds

An Ethernet Location Installed Every

**5 Minutes** 