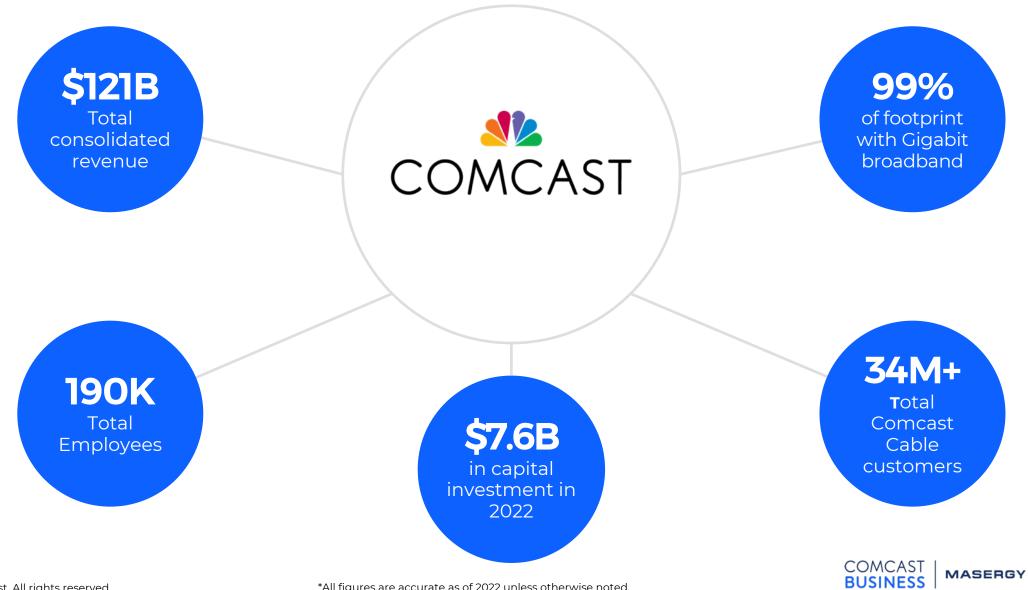

# **Comcast – strength of our business**

Solutions Advisor Program

# **Comcast Business – by the numbers**

40K+ 195K+ Monthly Client Managed Installations Enterprise Sites COMCAST **BUSINESS** 2,500 **5M** Ethernet sites Devices connected per Monitored month

A New Internet Customer Every